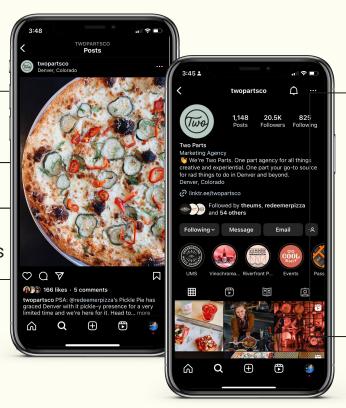

## **@TWOPARTSCO**

FB: 13k likes

IG: 20.5k followers

- Build custom campaigns and targeted demographics across multiple platforms.
- Link story posts and use our Instagram bio link to direct people right to your website.
- Reach an engaged audience that is constantly growing!